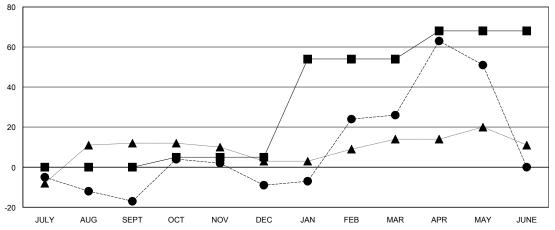

## GOALS AND ACTUAL MEMBERS CUMULATIVE

| -■- NEW MEMBER GROWTH NET GOAL    |  |
|-----------------------------------|--|
| - ● - NEW MEMBER GROWTH ACTUAL    |  |
| - ▲ - LAST YEAR MEMBERSHIP ACTUAL |  |
|                                   |  |
|                                   |  |
|                                   |  |