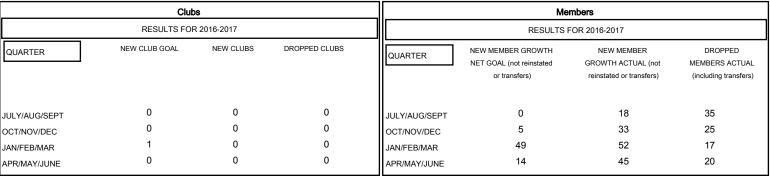

## MONTHLY MEMBERSHIP PROGRESS REPORT

District 60 B

Results as of: 5/31/2017





## GOALS AND ACTUAL NEW CLUBS CUMULATIVE



## GOALS AND ACTUAL MEMBERS CUMULATIVE



| -■- NEW MEMBER GROWTH NET GOAL    |  |
|-----------------------------------|--|
| - ● - NEW MEMBER GROWTH ACTUAL    |  |
| - ▲ - LAST YEAR MEMBERSHIP ACTUAL |  |
|                                   |  |
|                                   |  |
|                                   |  |

| DROPPED CLUBS: 0 |    |
|------------------|----|
| DROPPED MEMBERS  |    |
| DECEASED         | 16 |
| CLUB CANCELLED   | 0  |
| OTHER            | 81 |
| TOTAL            | 97 |

| 39 CLUBS OF 59 ADDED 1 OR MORE<br>NEW MEMBERS | GENDER DISTI<br>MALE<br>FEMALE | RIBUTION<br>813 (42.90%)<br>1,082 (57.10%) |    |
|-----------------------------------------------|--------------------------------|--------------------------